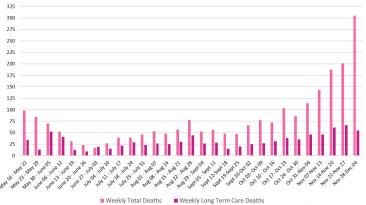

Figure 3. Weekly Reported Total and Long Term Care Deaths from Covid-19, Iowa, 2020

Source: Iowa Department of Public Health

The Iowa Department of Public Health (IDPH)<sup>1</sup> has been reporting Covid-19<sup>2</sup> cases and deaths that have occurred in long term care facilities<sup>3</sup> since April and May, 2020. As reported by IDPH, the long term care data includes *both* facility residents and staff combined together in counts of cases and deaths.<sup>4</sup>

IDPH has reported Covid-19 deaths from long term care facilities although not by county or facility. Only state level totals of Covid-19 deaths have been reported for long term care facilities. Keeping in mind that the number of deaths reported in any given week can result from cases in any previous week, early on, weekly statewide deaths from long term care facilities numbered 50 or fewer but accounted for somewhat over half of all deaths attributed to Covid-19 in Iowa. Long term care facilities with older residents who have fragile health conditions have been hit especially hard with the spread of Covid-19 (Figure 3, Table 1).

Unfortunately, in November, total deaths across Iowa from Covid-19 increased sharply surpassing 300 during the week of December 4th (Figure 3, Table 1). Although deaths reported from long term care facilities increased, they have not increased at the rapid rate of Covid-19 deaths across the state. For the week of December 4th, long term care deaths accounted for approximately 42% of all Iowa Covid-19 deaths in the state (Table 1).