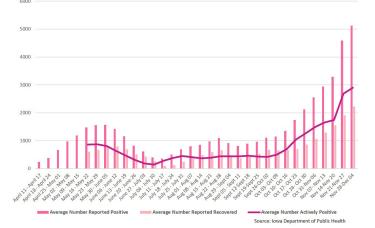

## **Covid-19 in Iowa: Long Term Care Cases and Deaths**

Figure 1. Average Weekly Number of Long Term Care Locations with Covid-19 Outbreaks, Iowa, 2020

Figure 2. Weekly Average Long Term Care Covid-19 Positives, Recovered, and Actively Positive, Iowa, 2020

IDPH also began reporting, by facility and county, not only the number of persons reported positive but also the number that were determined to be recovered. However, in the daily reporting, the number of positive cases for any facility stays approximately at the highest number reported as long as the facility has *any* positive cases even though some are listed as recovered. The total reported cases continue to be carried forward until the facility goes off the list presumably when all the persons with Covid-19 have either recovered or passed away.

In order to get the number of persons in long term care facilities that are *actively* positive for Covid-19 at any given time, it is necessary to subtract the number reported recovered from the number reported positive. This then shows that the actual average weekly number of active positive cases statewide in long term care facilities, while over 850 for several weeks, declined to fewer than 200 in early July. Through late summer and early fall, the number of active cases in long term care facilities rose somewhat but stayed below 500 through early October (Figure 2, Table 1).

Community spread in Iowa then led to spread into long term care facilities. The number of reported positive cases rose from around 3,000 in early November to over 5,000 by early December, of which nearly 3,000 were still actively positive as of this writing (Figure 2, Table 1).