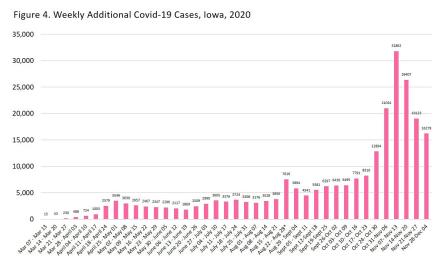

Initial reporting began with the name and county of the long term care facility and the number of positive cases reported for each. Early on, the state averaged weekly<sup>5</sup> fewer than 400 Covid-19 cases across a dozen long term care locations (Figure 1; Tables 1, 2). Community spread of Covid-19 increased statewide (Figure 4, Table 1), however, and long term care facilities experienced more cases as well. The weekly averages for long term care grew to 40 locations and more than 1,500 reported cases by early June. As the statewide spread of Covid-19 declined, so also did long term care cases and eventually the number of cases and locations went down. The average weekly numbers dropped to 15 locations and fewer than 400 reported cases by the week of July 17th.

Unfortunately for Iowa, there was a heavy increase in Covid-19 cases starting in October and continuing into November. Community spread of the virus reached dramatic record levels of new cases across the state. During the week of November 13th, Iowa reported nearly 32,000 new cases of Covid-19, a record high (Figure 4, Table 1).

lowa's statewide weekly case load of new Covid-19 cases decreased in later November and into December (Figure 4, Table 1). Although it may be premature to say, as of this writing, there has not yet been a noticeable surge in Iowa of cases that may have resulted from Thanksgiving and holiday gatherings and travel. Even though new cases have declined across the state, active cases in long term locations still remain elevated likely due to the longer length of recovery time needed for persons who are older and have underlying health conditions..